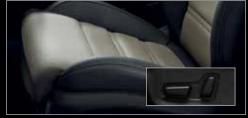

Powered Passenger Seat

Hours on the roads feels like minutes when you are settled comfortably in a seat that you can adjust in 8 different ways.

**Powered Driver Seat** 

Settle comfortably behind the wheels by adjusting the seat 10 ways to find your desired level of relaxation. The lumbar support in the driver seat keeps your posture intact and ensures maximum comfort.