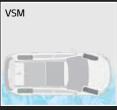

#### Vehicle Stability Management (VSM)

The system enhances the directional stability of the vehicle by automatically controlling the MDPS and the brakes on each wheel. In case of braking on a non-homogeneous surface (e.g. right wheel on ice and left wheel on the asphalt), it helps to stabilize the vehicle and maintain the vehicle's path.