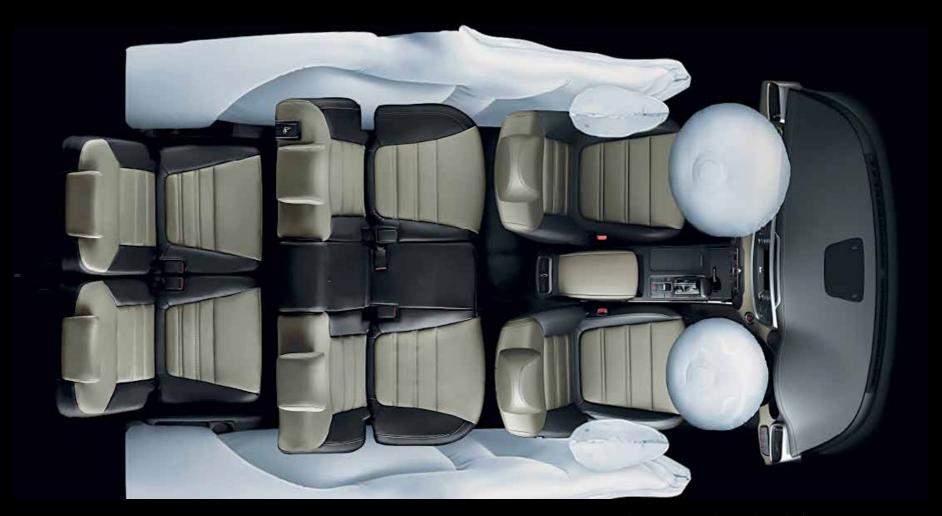

## We've given the unthinkable quite a bit of thought

Feel protected inside the cabin where you are surrounded by a safety cage design, fortified with ultra-high-tension steel and a 6-airbag SRS system. Thoroughly tested in countless crash simulations and actual collision tests, the Sorento puts occupant safety above all else.