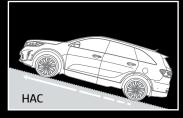

#### Hill-Start Assist Control (HAC)

HAC prevents the vehicle from rolling backward when at a standstill on an incline by gently applying the brakes for up to two seconds while you move your foot from the brake pedal to the accelerator.