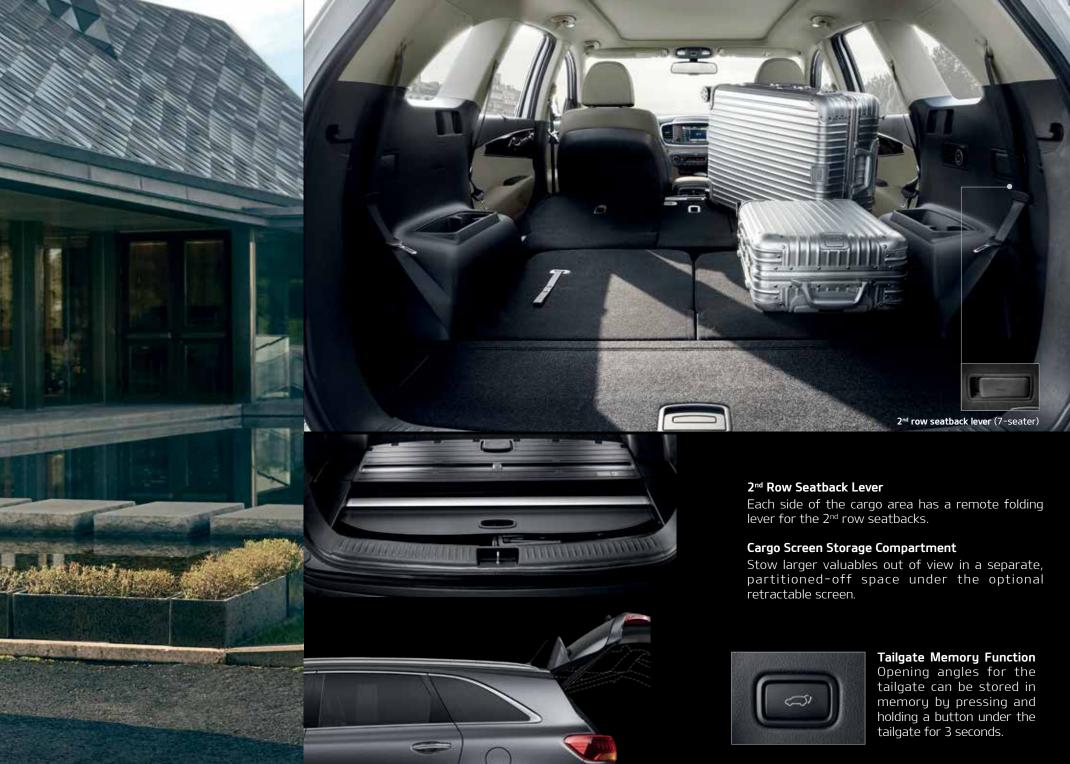

## 7 seats for maximum flexibility

Combining impeccable spaciousness with ultimate comfort, the new Sorento offers partial and full folding of rear seat rows, giving you multiple seating and cargo combinations to choose from. Enjoy a perfect balance of passenger comfort and practicality, including convenient loading of long or odd-shaped cargo and leisure equipment so you can travel like never before.

3<sup>rd</sup> row partially folded

3<sup>rd</sup> row folded fully flat

3<sup>rd</sup> row folded fully flat & 2<sup>nd</sup> row partially folded

Ease of Entry and Exit

The 7-seater SUV enables the 2<sup>nd</sup> row seat to auto-fold, and slides 270 mm to let rearmost occupants in and out.