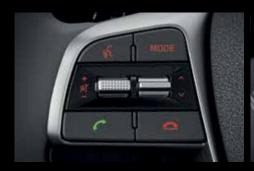

#### **Steering Wheel Audio Controls**

With the audio controls at your fingertips, answer calls or maneuver through your playlist without taking your focus off the road.