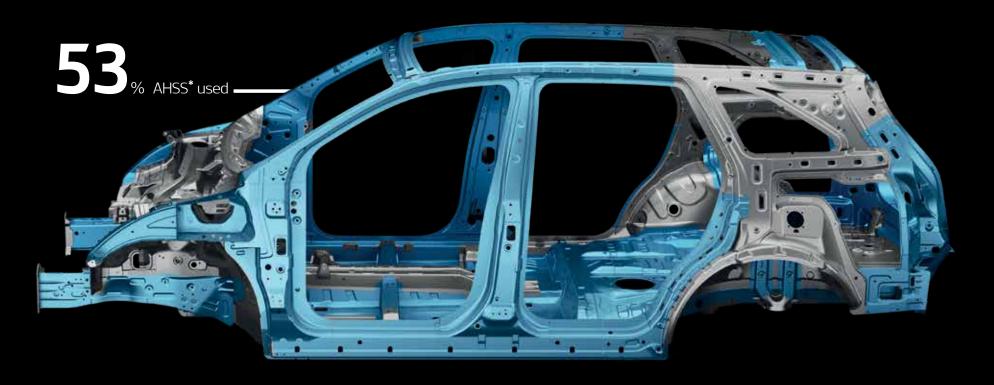

#### Advanced High Strength Steel (AHSS)

The Sorento uses more than 53% Advanced High Strength Steel. This exceptional steel reinforces the front, rear and sides, as well as high stress points throughout the body.