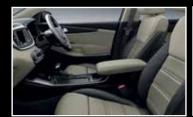

#### Relaxed and firmly in control

With its fine craftsmanship, simple instrumentation and exquisite design; the roomy Sorento interior is a paragon of sophistication and tranquility when life gets busy. Especially with the 7' infotainment paired with state of the art Bluetooth Voice Recognition.

A Luxurious, satin chrome finish graces the inner door handles, air vent surrounds and other interior design features. The raised vents echo the finish of the dials and their knurled control knobs let you smoothly adjust direction and airflow.