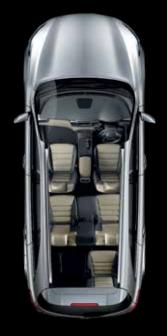

## 7 seats for maximum flexibility

Combining impeccable spaciousness with ultimate comfort, the new Sorento offers partial and full folding of rear seat rows, giving you multiple seating and cargo combinations to choose from. Enjoy a perfect balance of passenger comfort and practicality, including convenient loading of long or odd-shaped cargo and leisure equipment so you can travel like never before.

3<sup>rd</sup> row partially folded

3<sup>rd</sup> row folded fully flat

3<sup>rd</sup> row folded fully flat & 2<sup>nd</sup> row partially folded

Ease of Entry and Exit

The 7-seater SUV enables the 2<sup>nd</sup> row seat to auto-fold, and slides 270 mm to let rearmost occupants in and out.