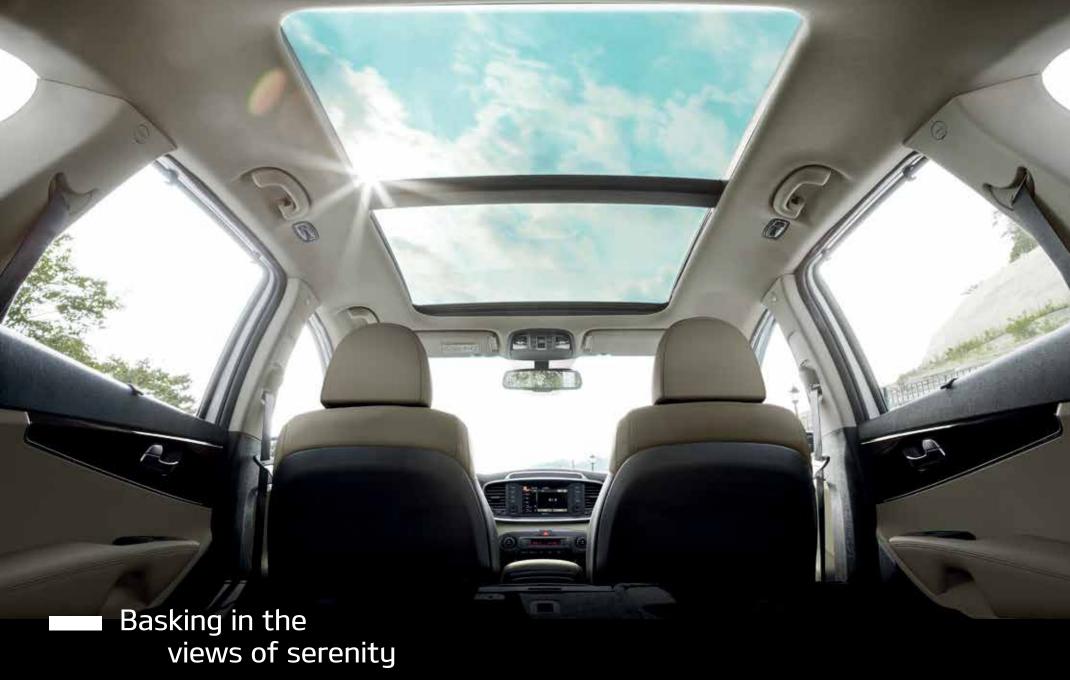

#### Stone Leather

Interior environment in Stone color, hydro graphics two-tone dashboard and Stone color leather seat upholstery

A vast panoramic sunroof opens up a world of serenity, by letting you breathe in the fresh views while augmenting the interior comfort by adding more space inside.