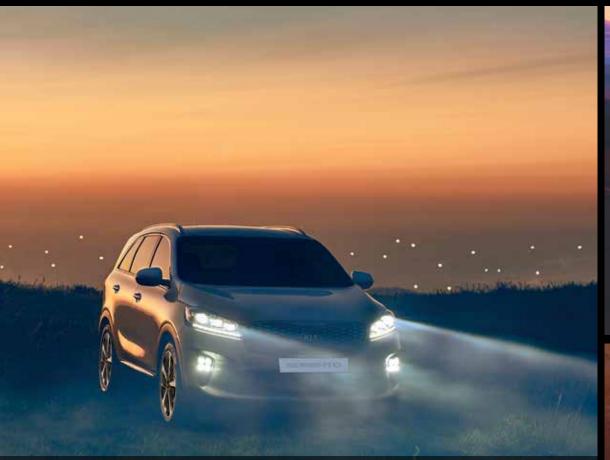

#### ■ Projection Front-Lighting System

This system enhances on-road visibility during night time driving, aiming the distribution of the beams wherever you go.

#### Day Time Running Lamp

These LED lights keep running whenever the engine is on and increase the visibility of your cars for other vehicles on the road.

#### Ice Cube LED Fog Lamps

Achieve outstanding visibility in low lights thanks to the Ice Cube LED Fog Lamps that illuminate your path and keep it clear throughout the journey.