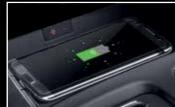

#### Wireless Smartphone Charger

Conveniently dock your smartphone on the wireless charging pad below the center fascia and stay connected at all times.