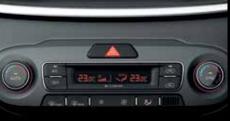

### Dual Zone Independent Climate Control

The dual climate control system gives the driver and front passenger separate controls for temperature, making the car atmosphere conducive and comfortable for everyone.