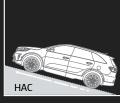

#### Hill-Start Assist Control (HAC)

HAC prevents the vehicle from rolling backward when at a standstill on an incline by gently applying the brakes for up to two seconds while you move your foot from the brake pedal to the accelerator.