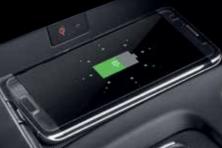

#### Wireless Smartphone Charger

Conveniently dock your smartphone on the wireless charging pad below the center fascia and stay connected at all times.