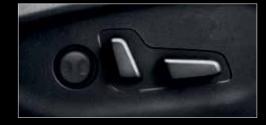

Powered Passenger Seat

Hours on the roads feels like minutes when you are settled comfortably in a seat that you can adjust in 8 different ways.

**Powered Driver Seat** 

Settle comfortably behind the wheels by adjusting the seat 10 ways to find your desired level of relaxation. The lumbar support in the driver seat keeps your posture intact and ensures maximum comfort.