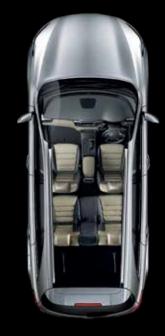

#### Relaxed and firmly in control

With its fine craftsmanship, simple instrumentation and exquisite design; the roomy Sorento interior is a paragon of sophistication and tranquility when life gets busy. Especially with the 7' infotainment paired with state of the art Bluetooth Voice Recognition.

### Interior color and trim selection