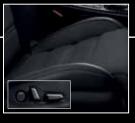

Powered Passenger Seat

Hours on the roads feels like minutes when you are settled comfortably in a seat that you can adjust in 8 different ways.

**Powered Driver Seat** 

Settle comfortably behind the wheels by adjusting the seat 10 ways to find your desired level of relaxation. The lumbar support in the driver seat keeps your posture intact and ensures maximum comfort.