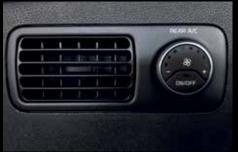

#### Rear air ventilation and power supply

Rear passengers can adjust airflow with vents and controls mounted at the back of the center console. USB and 12V outlets let them charge a variety of devices.

#### 3rd Row A/C Vent Controls

Stay cool and refreshed in the scorching summer or warm and toasty in the winter, with the 3rd row A/C vent controls, optimizing the temperature for every journey.