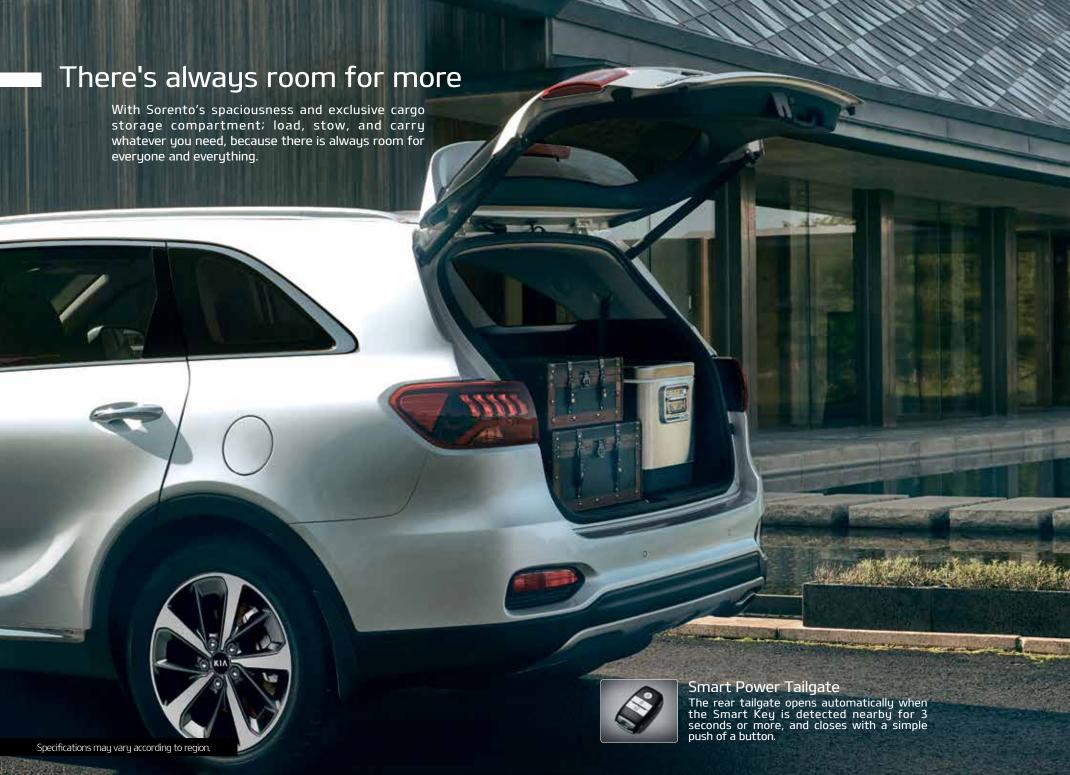

## 7 seats for maximum flexibility

Combining impeccable spaciousness with ultimate comfort, the new Sorento offers partial and full folding of rear seat rows, giving you multiple seating and cargo combinations to choose from. Enjoy a perfect balance of passenger comfort and practicality, including convenient loading of long or odd-shaped cargo and leisure equipment so you can travel like never before.

3<sup>rd</sup> row partially folded

3<sup>rd</sup> row folded fully flat

3<sup>rd</sup> row folded fully flat & 2<sup>nd</sup> row partially folded

Ease of Entry and Exit

The 7-seater SUV enables the 2<sup>nd</sup> row seat to auto-fold, and slides 270 mm to let rearmost occupants in and out.