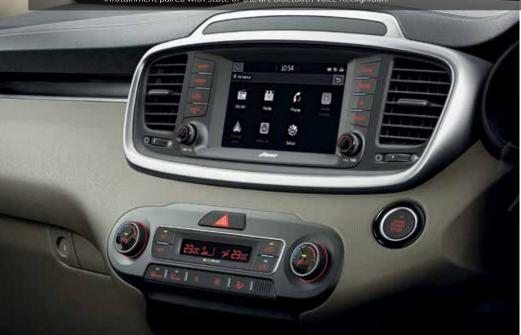

#### Relaxed and firmly in control

With its fine craftsmanship, simple instrumentation and exquisite design; the roomy Sorento interior is a paragon of sophistication and tranquility when life gets busy. Especially with the 7' infotainment paired with state of the art Bluetooth Voice Recognition.