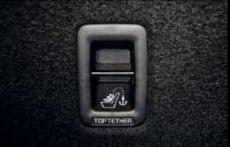

#### **ISO Child Anchors**

Keep your child safely and securely seated by strapping their seat to the vehicle using straps from the child safety seat that connect to special metal anchors in the vehicle.