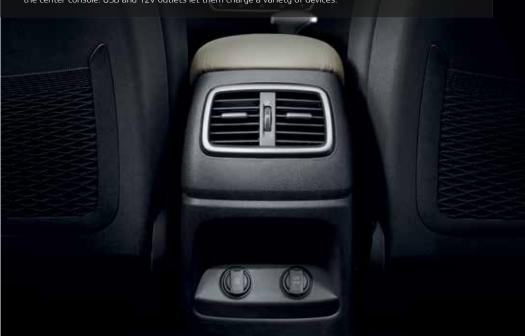

#### Rear air ventilation and power supply

Rear passengers can adjust airflow with vents and controls mounted at the back of the center console. USB and 12V outlets let them charge a variety of devices.