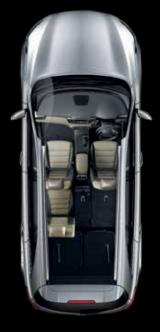

### Black-Stone Two-Tone Interior

#### Stone Leather

Interior environment in Stone color, hydro graphics two-tone dashboard and Stone color leather seat upholstery

A vast panoramic sunroof opens up a world of serenity, by letting you breathe in the fresh views while augmenting the interior comfort by adding more space inside.