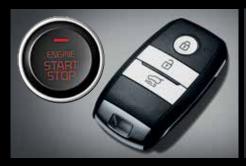

#### **Push Start with Smart Entry**

For convenience and safety, you do not have to take the key fob out of your pocket when you are locking or unlocking the door, starting the engine or disengaging the immobilizer.