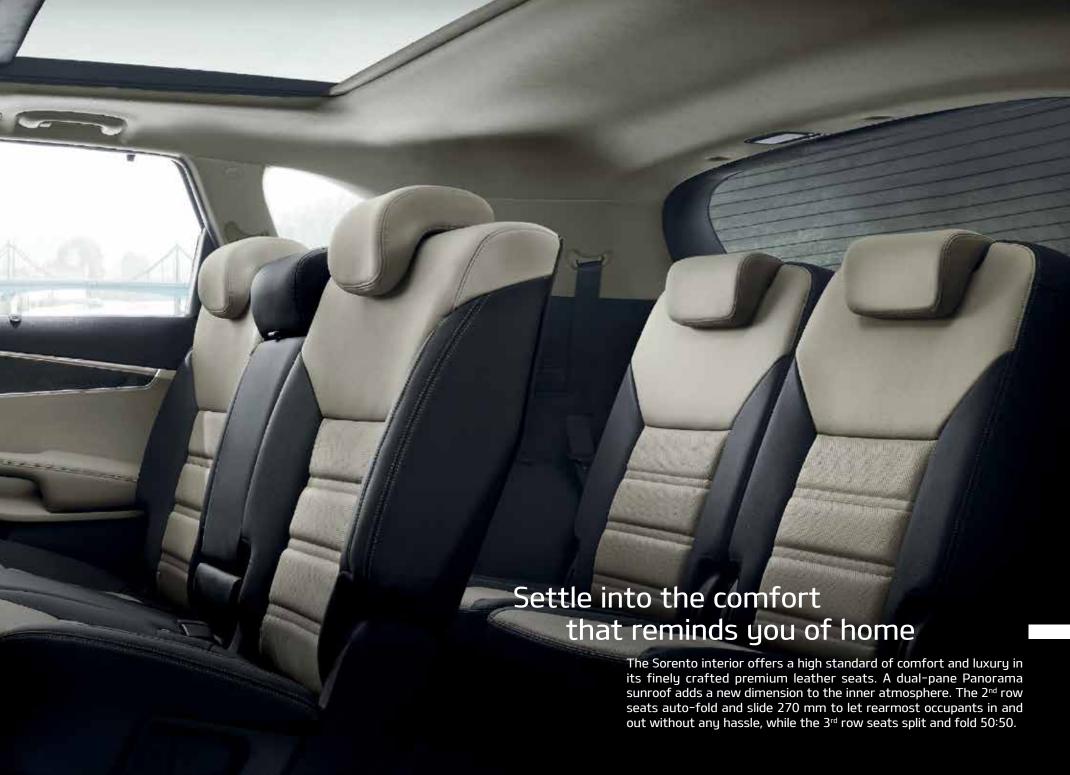

## 7 seats for maximum flexibility

Combining impeccable spaciousness with ultimate comfort, the new Sorento offers partial and full folding of rear seat rows, giving you multiple seating and cargo combinations to choose from. Enjoy a perfect balance of passenger comfort and practicality, including convenient loading of long or odd-shaped cargo and leisure equipment so you can travel like never before.

3<sup>rd</sup> row partially folded

3<sup>rd</sup> row folded fully flat

3<sup>rd</sup> row folded fully flat & 2<sup>nd</sup> row partially folded

Ease of Entry and Exit

The 7-seater SUV enables the 2<sup>nd</sup> row seat to auto-fold, and slides 270 mm to let rearmost occupants in and out.