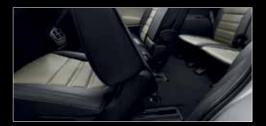

3<sup>rd</sup> row partially folded

3<sup>rd</sup> row folded fully flat

3<sup>rd</sup> row folded fully flat & 2<sup>nd</sup> row partially folded

Ease of Entry and Exit

The 7-seater SUV enables the 2<sup>nd</sup> row seat to auto-fold, and slides 270 mm to let rearmost occupants in and out.