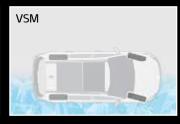

#### Vehicle Stability Management (VSM)

The system enhances the directional stability of the vehicle by automatically controlling the MDPS and the brakes on each wheel. In case of braking on a non-homogeneous surface (e.g. right wheel on ice and left wheel on the asphalt), it helps to stabilize the vehicle and maintain the vehicle's path.