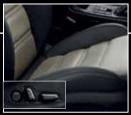

Powered Passenger Seat

Hours on the roads feels like minutes when you are settled comfortably in a seat that you can adjust in 8 different ways.

**Powered Driver Seat** 

Settle comfortably behind the wheels by adjusting the seat 10 ways to find your desired level of relaxation. The lumbar support in the driver seat keeps your posture intact and ensures maximum comfort.