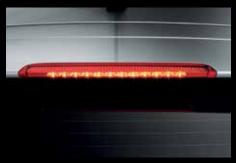

#### **HMSL Integrated Rear Spoiler**

An attractively contoured rear spoiler helps to manage airflow over the rear of the vehicle and incorporates a High Mounted Stop Lamp (HMSL).