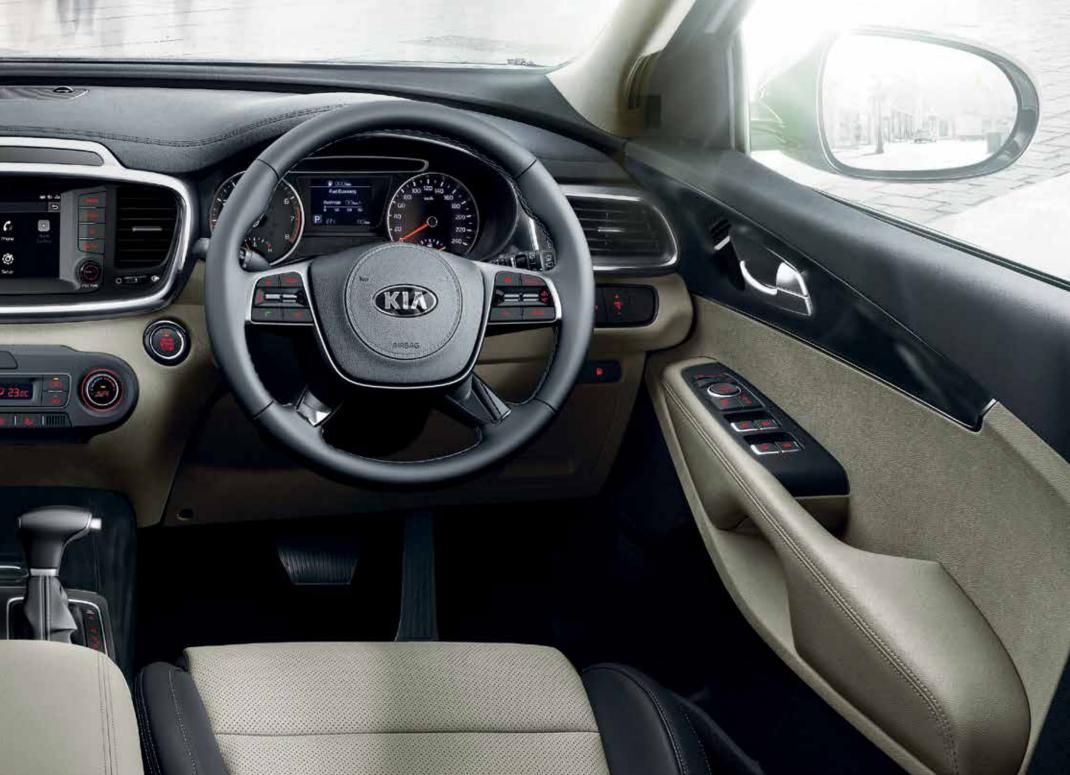

#### Relaxed and firmly in control

With its fine craftsmanship, simple instrumentation and exquisite design; the roomy Sorento interior is a paragon of sophistication and tranquility when life gets busy. Especially with the 7' infotainment paired with state of the art Bluetooth Voice Recognition.

A high-visibility display in the center gauge reports outside temperature, audio information, distance to empty, fuel consumption and much more.

A Luxurious, satin chrome finish graces the inner door handles, air vent surrounds and other interior design features. The raised vents echo the finish of the dials and their knurled control knobs let you smoothly adjust direction and airflow.