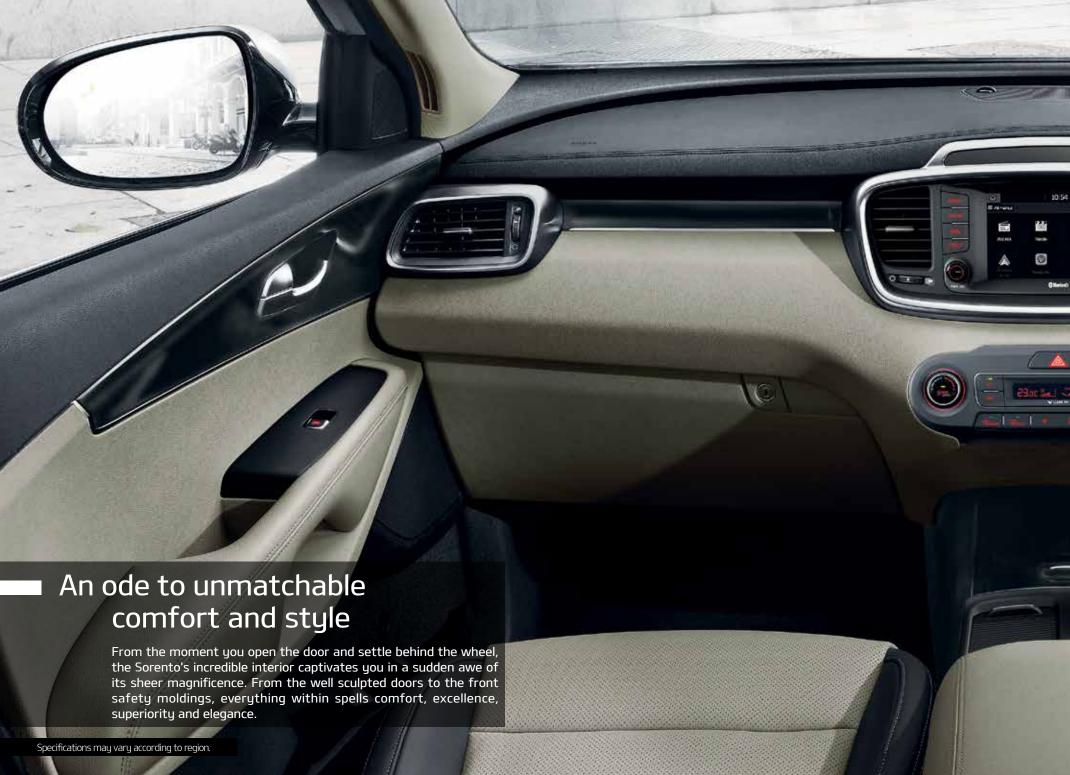

#### Relaxed and firmly in control

With its fine craftsmanship, simple instrumentation and exquisite design; the roomy Sorento interior is a paragon of sophistication and tranquility when life gets busy. Especially with the 7' infotainment paired with state of the art Bluetooth Voice Recognition.

A Luxurious, satin chrome finish graces the inner door handles, air vent surrounds and other interior design features. The raised vents echo the finish of the dials and their knurled control knobs let you smoothly adjust direction and airflow.