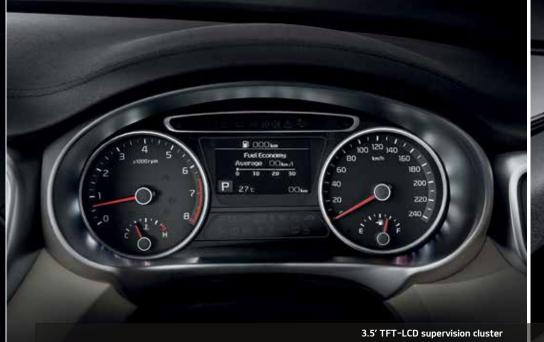

A high-visibility display in the center gauge reports outside temperature, audio information, distance to empty, fuel consumption and much more.