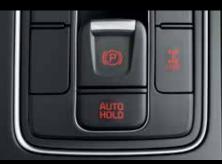

#### **Electronic Parking Brake**

Parking your Sorento could not get any easier. Just engage the parking brake simply by pressing a button.