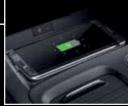

#### Wireless Smartphone Charger

Conveniently dock your smartphone on the wireless charging pad below the center fascia and stay connected at all times.