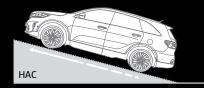

#### Hill-Start Assist Control (HAC)

HAC prevents the vehicle from rolling backward when at a standstill on an incline by gently applying the brakes for up to two seconds while you move your foot from the brake pedal to the accelerator.