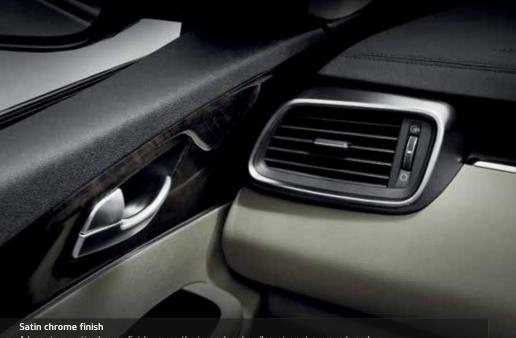

A Luxurious, satin chrome finish graces the inner door handles, air vent surrounds and other interior design features. The raised vents echo the finish of the dials and their knurled control knobs let you smoothly adjust direction and airflow.