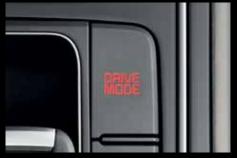

#### 4 Drive Modes

Choose Normal, Eco, Sport or Smart mode to suit your preferences. Standard on automatic transmission models.

\* Smart mode is only available on 8A/T models.