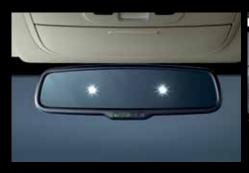

#### **Electronic Chromic Mirror**

The Electronic Chromic Mirror adjusts the high beam reflection on the rear view mirror, so you are shielded from the undue glare coming from behind or adjacent to you, ensuring a safe journey and a pleasant driving experience.