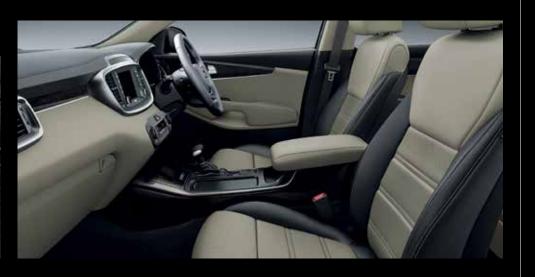

### Black-Stone Two-Tone Interior

#### Stone Leather

Interior environment in Stone color, hydro graphics two-tone dashboard and Stone color leather seat upholstery

A vast panoramic sunroof opens up a world of serenity, by letting you breathe in the fresh views while augmenting the interior comfort by adding more space inside.