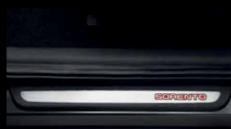

#### **LED Illuminated Door Step**

Bright, low-energy LED lighting illuminates the lower door sill to help you get in and out of the car gracefully at night or in dimly lit parking spaces, adding monumentally to the elegance and comfort of the car.