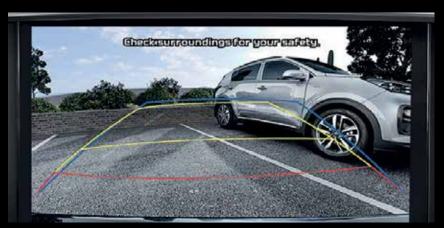

#### Rear View Camera with Static Guidelines

Clearly see what's behind you and within your blind spot without having to turn back and look above your shoulder. When reversing the Kia Sorento, the state-of-the-art parking assistance gives you maximum control over your car and saves you from any parking discomfort.