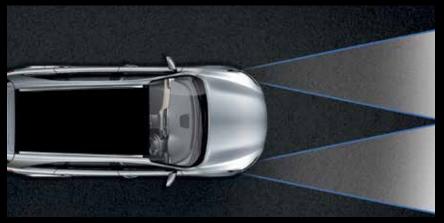

#### ■ Projection Front-Lighting System

This system enhances on-road visibility during night time driving, aiming the distribution of the beams wherever you go.