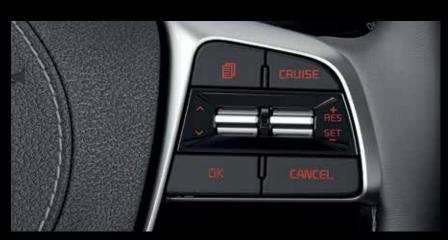

#### ■ Cruise Control in Steering Wheel

Set and maintain a constant speed, and simply step on the brake or accelerator when you want to disengage.

#### **Steering Wheel Audio Controls**

With the audio controls at your fingertips, answer calls or maneuver through your playlist without taking your focus off the road.