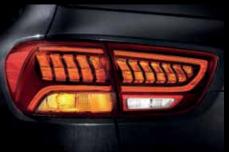

#### **LED Tail Lamps and Stop Lamps**

LED tail lamps and stop lamps, light up more quickly and lasting longer than conventional bulbs. These energy efficient lamps make sure your path remains illuminated wherever you go.