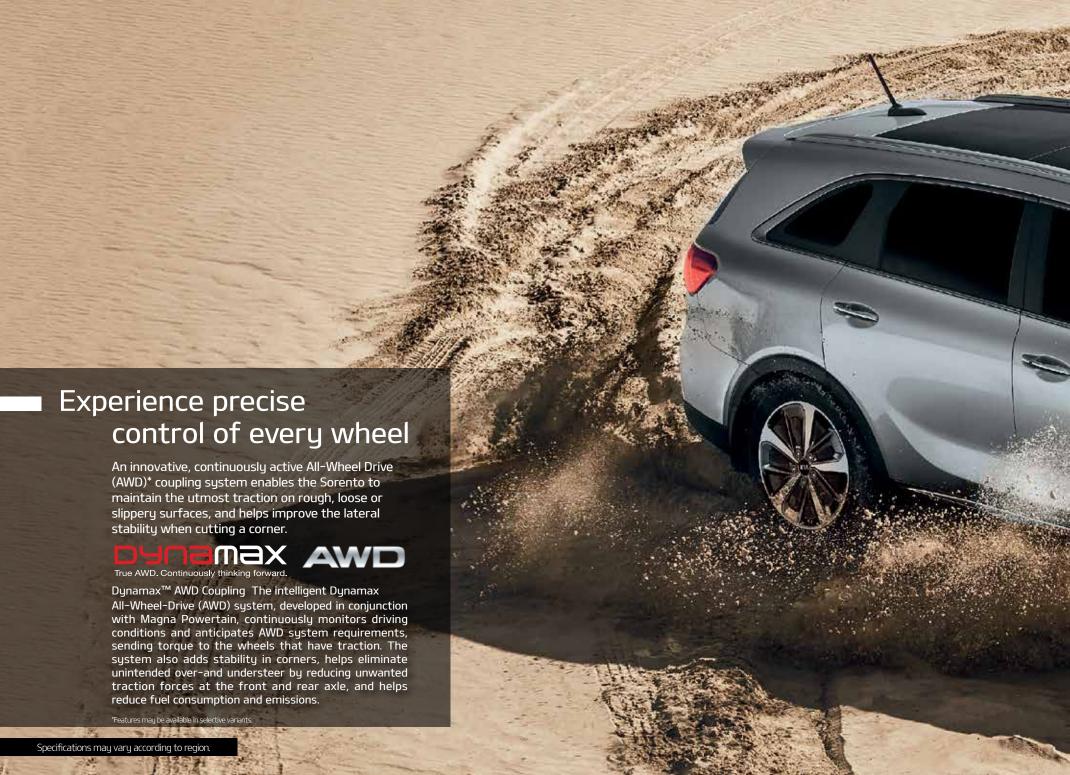

## Technology that makes it all seem effortless

Everyday the road can present new challenges. The Sorento is engineered to use its own reflexes to keep you in control when challenging terrains, steep inclines, and twisting roads put you to the test.

#### Vehicle Stability Management (VSM)

The system enhances the directional stability of the vehicle by automatically controlling the MDPS and the brakes on each wheel. In case of braking on a non-homogeneous surface (e.g. right wheel on ice and left wheel on the asphalt), it helps to stabilize the vehicle and maintain the vehicle's path.

#### Rear Sub-Frame

Both, the FWD and the AWD models feature the sturdy rear sub-frame that AWD models are famous for, further improving driving stability.