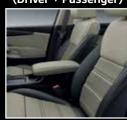

Powered Passenger Seat

Hours on the roads feels like minutes when you are settled comfortably in a seat that you can adjust in 8 different ways.

**Powered Driver Seat** 

Settle comfortably behind the wheels by adjusting the seat 10 ways to find your desired level of relaxation. The lumbar support in the driver seat keeps your posture intact and ensures maximum comfort.