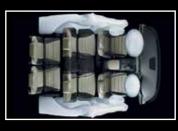

## 7 seats for maximum flexibility

Combining impeccable spaciousness with ultimate comfort, the new Sorento offers partial and full folding of rear seat rows, giving you multiple seating and cargo combinations to choose from. Enjoy a perfect balance of passenger comfort and practicality, including convenient loading of long or odd-shaped cargo and leisure equipment so you can travel like never before.

3<sup>rd</sup> row partially folded

3<sup>rd</sup> row folded fully flat

3<sup>rd</sup> row folded fully flat & 2<sup>nd</sup> row partially folded

Ease of Entry and Exit

The 7-seater SUV enables the 2<sup>nd</sup> row seat to auto-fold, and slides 270 mm to let rearmost occupants in and out.