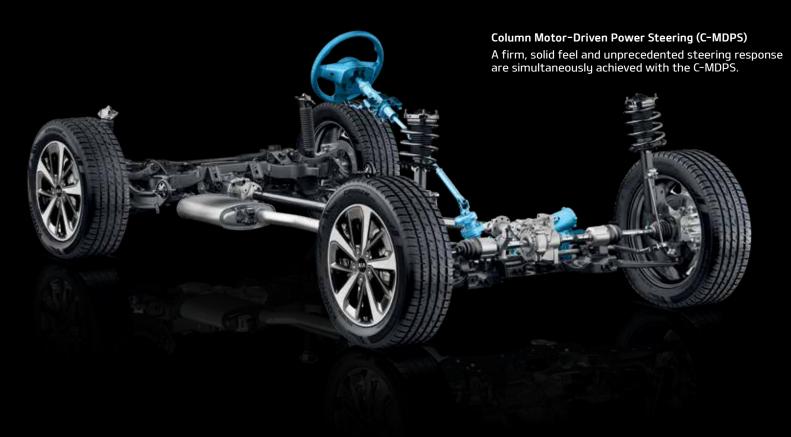

#### Vehicle Stability Management (VSM)

The system enhances the directional stability of the vehicle by automatically controlling the MDPS and the brakes on each wheel. In case of braking on a non-homogeneous surface (e.g. right wheel on ice and left wheel on the asphalt), it helps to stabilize the vehicle and maintain the vehicle's path.