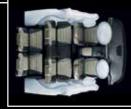

## 7 seats for maximum flexibility

Combining impeccable spaciousness with ultimate comfort, the new Sorento offers partial and full folding of rear seat rows, giving you multiple seating and cargo combinations to choose from. Enjoy a perfect balance of passenger comfort and practicality, including convenient loading of long or odd-shaped cargo and leisure equipment so you can travel like never before.

3<sup>rd</sup> row partially folded

3<sup>rd</sup> row folded fully flat

3<sup>rd</sup> row folded fully flat & 2<sup>nd</sup> row partially folded

Ease of Entry and Exit

The 7-seater SUV enables the 2<sup>nd</sup> row seat to auto-fold, and slides 270 mm to let rearmost occupants in and out.